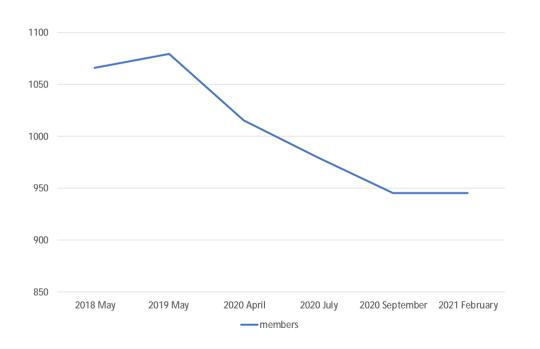

| Noter til regnskab og budgetter  Note 1                                                | Regnskab<br>2019/2020<br>DKK | Budget rev.<br>2019/2020<br>DKK | Regnskab<br>2020/2021<br>DKK | Budget rev.<br>2020/2021<br>DKK |
|----------------------------------------------------------------------------------------|------------------------------|---------------------------------|------------------------------|---------------------------------|
| Antal medlemmer                                                                        |                              |                                 |                              |                                 |
| Danmark                                                                                | 559                          | 555                             | 524                          | 555                             |
| Island                                                                                 | 155                          | 151                             | 152                          | 151                             |
| Norge                                                                                  | 221                          | 216                             | 208                          | 216                             |
| Lithauen                                                                               | 66                           | 66                              | 65                           | 66                              |
|                                                                                        | 1.001                        | 988                             | 949                          | 988                             |
| Kontingent opkrævet og budgetteret pr.medlem DKK<br>Halv kontingent for unge medlemmer | 175/87,5                     | 175/87,5                        | 175/87,5                     | 175/87,5                        |