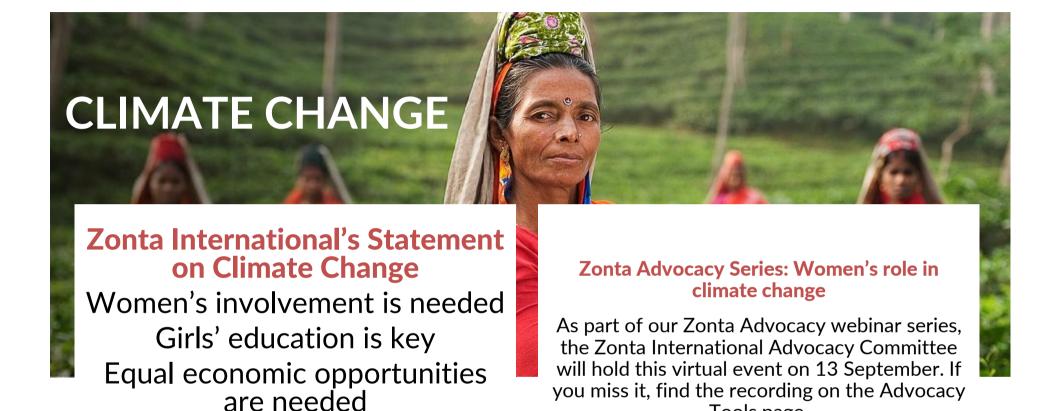

Climate change affects women and men differently due to the gendered division of labor, cultural norms and different societal roles.

Raising awareness is critical

Tools page.

## **ZONTA ADVOCACY**

SERIES

Ending Child
Marriage:
An
assessment
of successes
and failures

17 May 2021
Find recording on Advocacy Tools
webpage

Women 's role in climate change

13 September 2021 Find recording on Advocacy Tools webpage Genderbased violence and cyberbull ying